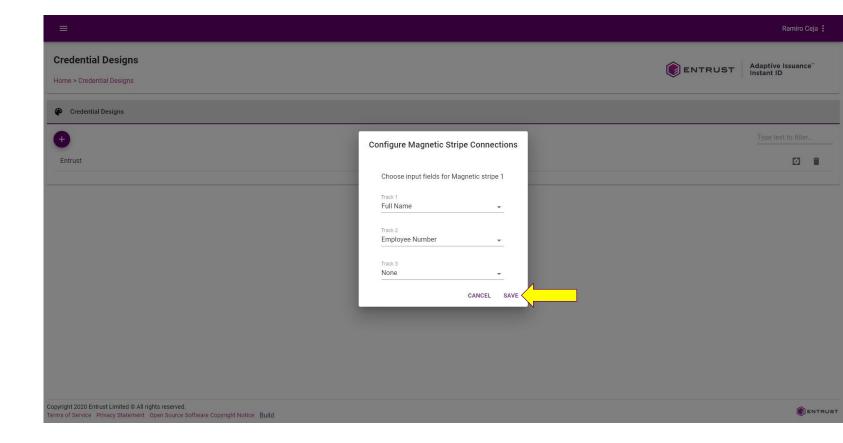

# **CONNECT MAG STRIPE**



Connect fields on the credential design to magnetic stripe tracks.

To Connect Magnetic Stripe, click on the Main Menu icon at the top left corner of the screen.





Select Credential Designs.





From the Credential

Designs page, click
on the Connect

Magnetic Stripe icon.



Copyright 2020 Entrust Limited © All rights reserved.

Terms of Service Privacy Statement Open Source Software Copyright Notice Build





The Configure
Magnetic Stripe
Connections page is
displayed.





Select a field from the list to map the field to the magnetic stripe track.

Select **None** to not write any data to the track.

Select **New Field** to create a new field in the enrollment form for the track.





Click on SAVE.





To modify the connections after saving, click on **RESET**.