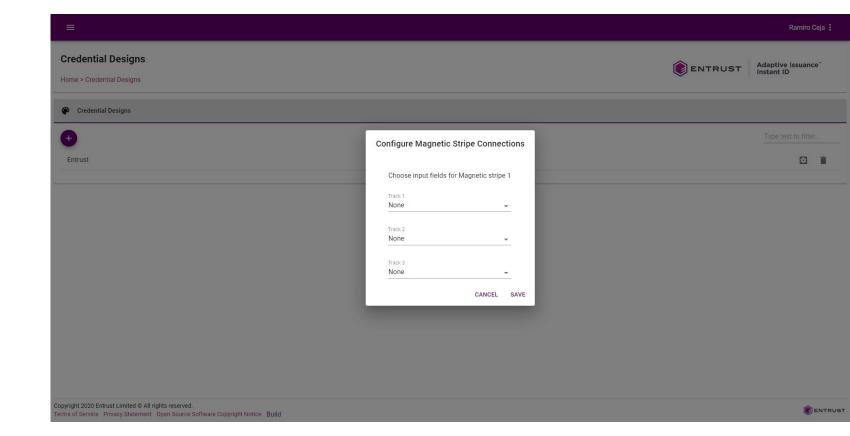

The Configure
Magnetic Stripe
Connections page is
displayed.

Select a field from the list to map the field to the magnetic stripe track.

Select **None** to not write any data to the track.

Select **New Field** to create a new field in the enrollment form for the track.

Click on SAVE.

To modify the connections after saving, click on **RESET**.