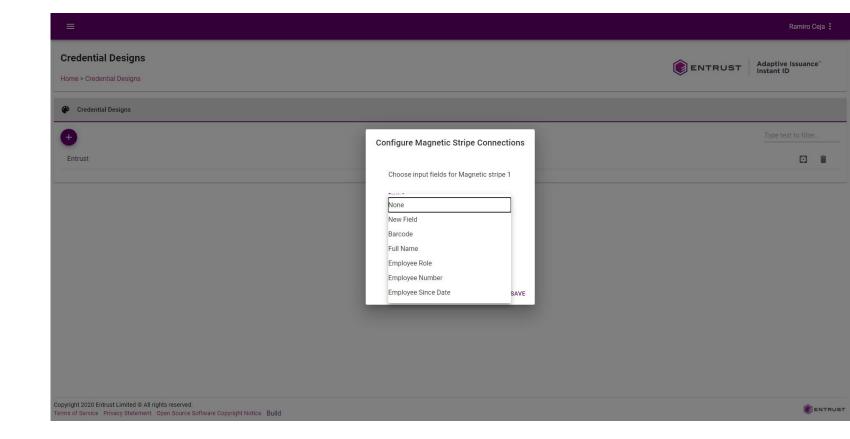

The Configure
Magnetic Stripe
Connections page is
displayed.

Select a field from the list to map the field to the magnetic stripe track.

Select **None** to not write any data to the track.

Select **New Field** to create a new field in the enrollment form for the track.