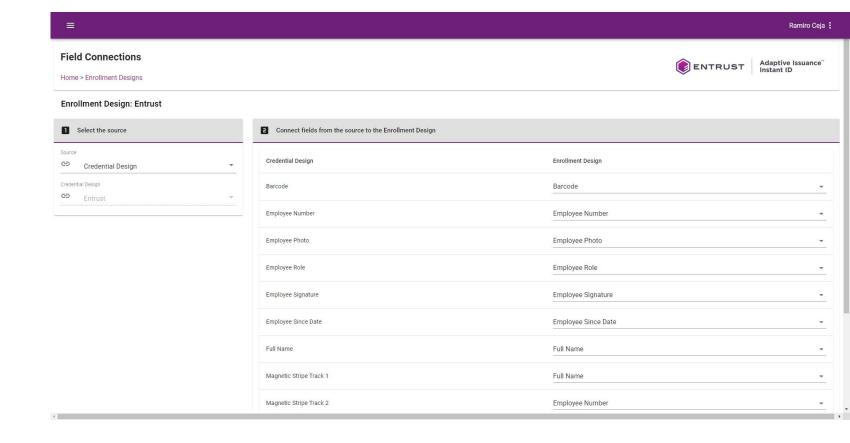

The **Filed Connections** page opens.

From the **Source** list, select **Credential Design**.

From the **Credential Design** list, select a credential design.

For each field in the Credential Design column, select a field from the Enrollment Design column.