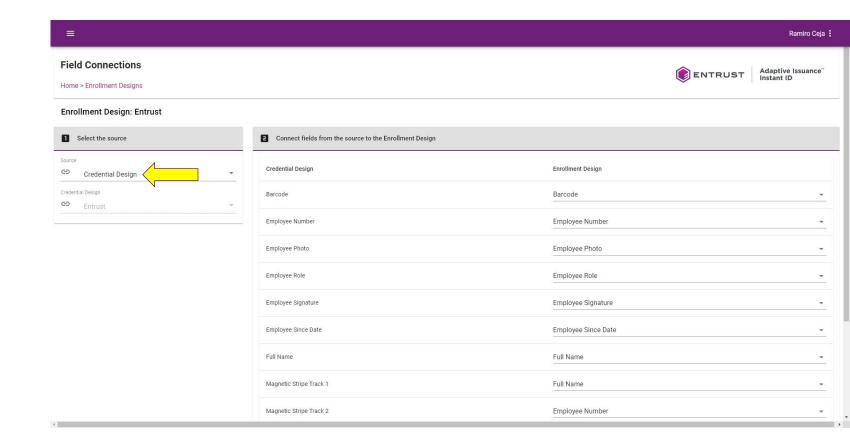

The **Filed Connections** page opens.

From the **Source** list, select **Credential Design**.

From the **Credential Design** list, select a credential design.

For each field in the Credential Design column, select a field from the Enrollment Design column.