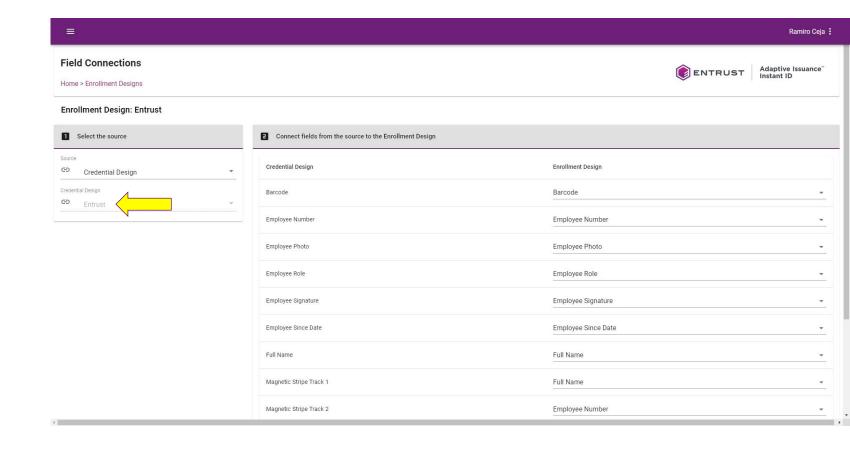

The **Filed Connections** page opens.

From the **Source** list, select **Credential Design**.

From the **Credential Design** list, select a credential design.

For each field in the Credential Design column, select a field from the Enrollment Design column.