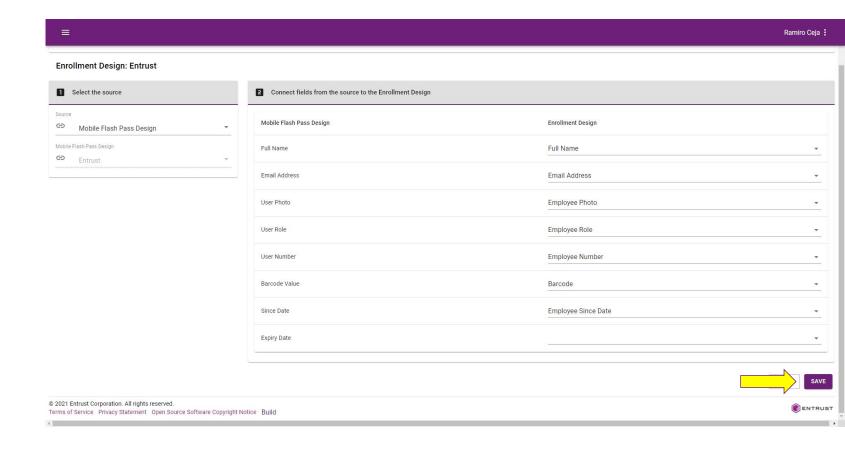

Click on SAVE.

From the **Source** list, select **Mobile Flash Pass Design**.

From the Mobile
Flash Pass Design
list, select a mobile
flash pass design.

For each field in the

Mobile Flash Pass

Design column, select
a field from the

Enrollment Design
column.

Click on SAVE.