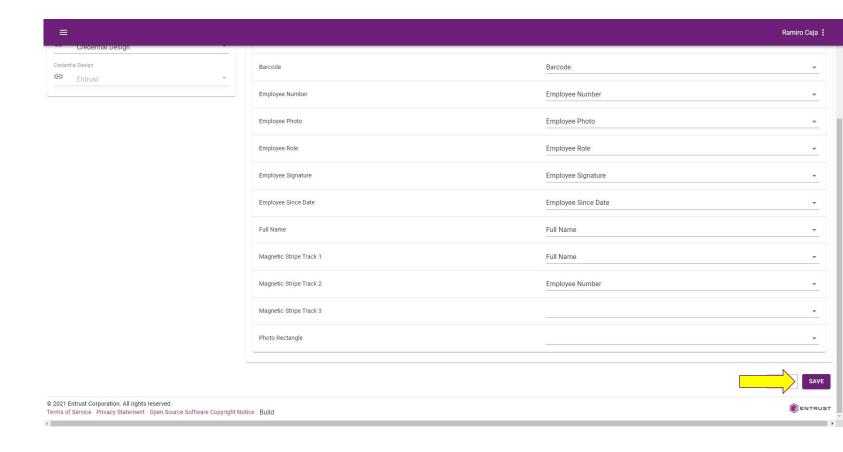

The **Filed Connections** page opens.

From the **Source** list, select **Credential Design**.

From the **Credential Design** list, select a credential design.

For each field in the Credential Design column, select a field from the Enrollment Design column.

Click on SAVE.

From the **Source** list, select **Mobile Flash Pass Design**.

From the Mobile
Flash Pass Design
list, select a mobile
flash pass design.

For each field in the

Mobile Flash Pass

Design column, select
a field from the