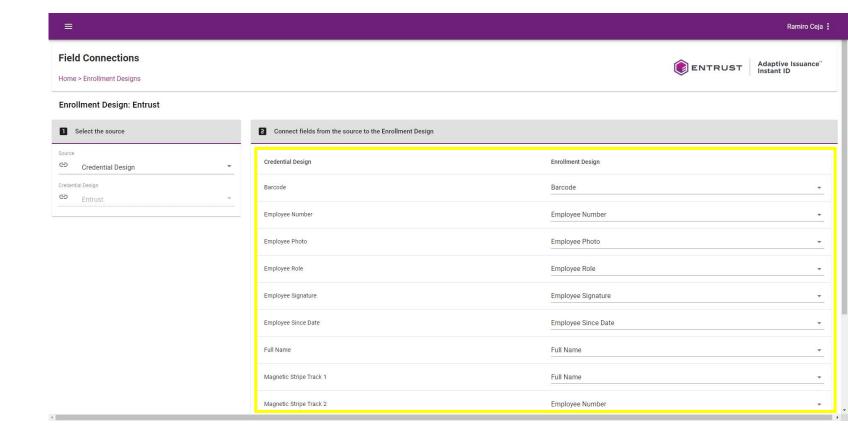

The **Filed Connections** page opens.

From the **Source** list, select **Credential Design**.

From the **Credential Design** list, select a credential design.

For each field in the Credential Design column, select a field from the Enrollment Design column.