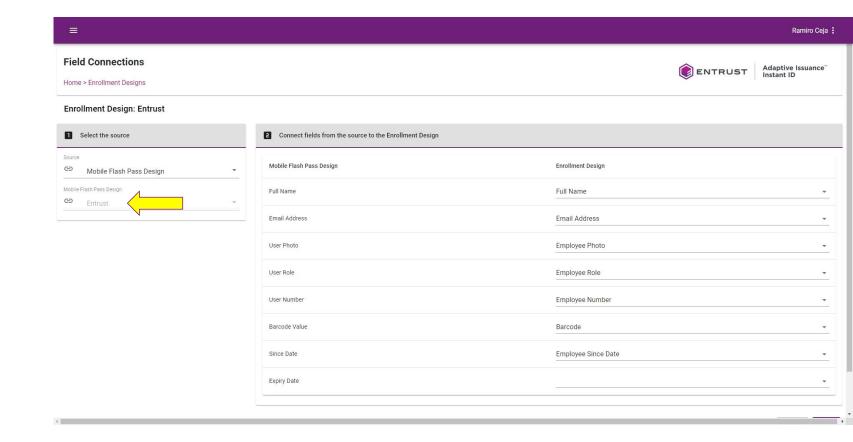

Click on SAVE.

From the **Source** list, select **Mobile Flash Pass Design**.

From the Mobile
Flash Pass Design
list, select a mobile
flash pass design.

For each field in the

Mobile Flash Pass

Design column, select
a field from the

Enrollment Design
column.

Click on SAVE.