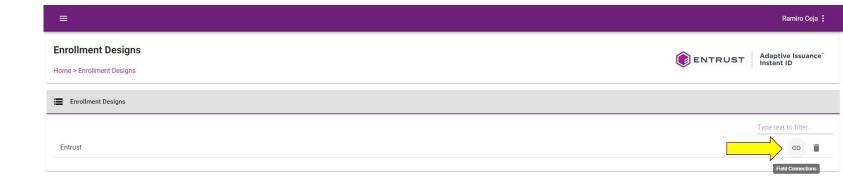

Select the **Field Connections** icon to edit the field connections for that enrollment design.

© 2021 Entrust Corporation. All rights reserved.

Terms of Service Privacy Statement Open Source Software Copyright Notice Build