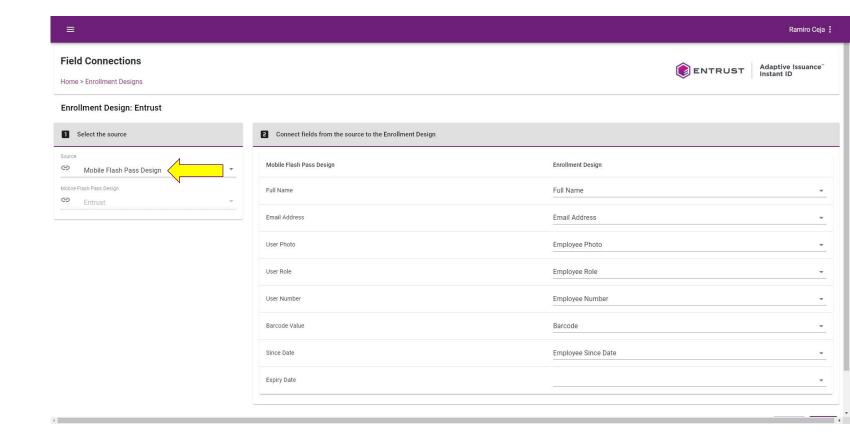

The **Filed Connections** page opens.

From the **Source** list, select **Credential Design**.

From the **Credential Design** list, select a credential design.

For each field in the Credential Design column, select a field from the Enrollment Design column.

Click on SAVE.

From the **Source** list, select **Mobile Flash Pass Design**.

From the Mobile
Flash Pass Design
list, select a mobile
flash pass design.

For each field in the

Mobile Flash Pass

Design column, select
a field from the

Enrollment Design
column.

Click on SAVE.