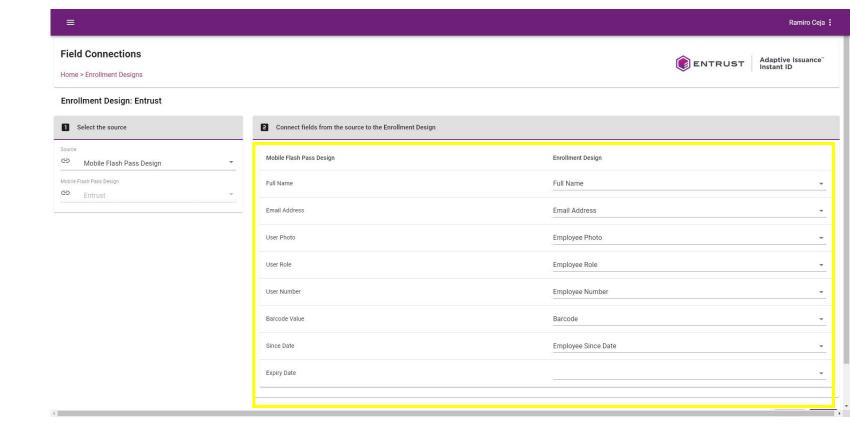

Click on SAVE.

From the **Source** list, select **Mobile Flash Pass Design**.

From the Mobile
Flash Pass Design
list, select a mobile
flash pass design.

For each field in the

Mobile Flash Pass

Design column, select
a field from the

Enrollment Design
column.

Click on SAVE.