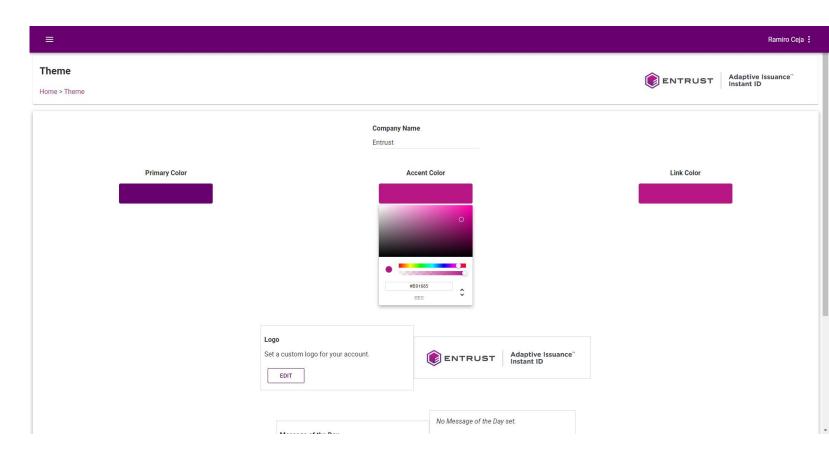

To change the **Primary Color**, select a color from the color panel or enter the HEX, RGBA, or HSLA values to set a custom color.

To change the **Accent Color**, select a color from the color panel or enter the HEX, RGBA, or HSLA values to set a custom color.