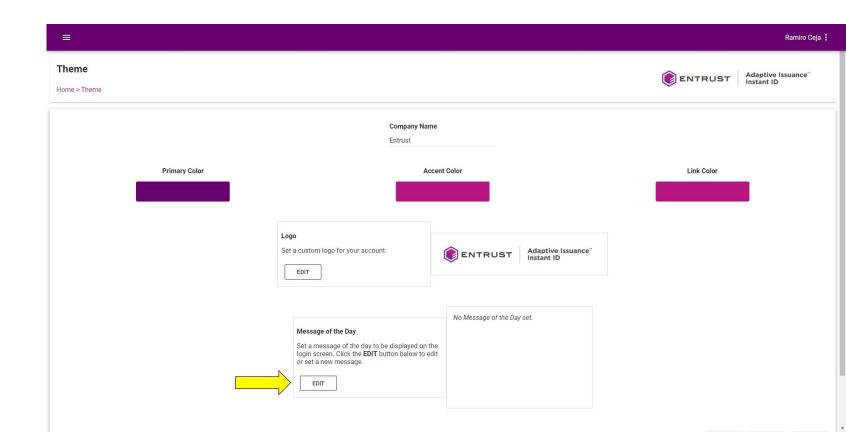

Select the image file and click on **Open**.

Note: JPG format is recommended. For best resolution, use an image no greater that 450 pixels in width by 150 pixels in height.

To add a message of the day to your login page, click on **EDIT**.

Enter your customized message using HTML tags listed under Allowed HTML Tags and click on OK.

Click on **SAVE** to apply the changes.

| Company Name     Entrust     Primary Color   Accent Color   Link Color         Logo   Stat a custom logo for your account.   EDIT   Adaptive Issuance*  | =             |                                                                                                                                                                                              |                            | Ramiro Ceja |
|---------------------------------------------------------------------------------------------------------------------------------------------------------|---------------|----------------------------------------------------------------------------------------------------------------------------------------------------------------------------------------------|----------------------------|-------------|
| Logo   Set a custom logo for your account.                                                                                                              |               |                                                                                                                                                                                              |                            |             |
| Message of the Day     Set a message of the day to be displayed on the login screen. Click the EDIT button below to edit or set a new message.     EDIT | Logo<br>Set a | Custom logo for your account.<br>EDIT<br>Message of the Day<br>Set a message of the day to be displayed on the<br>login screen. Click the EDIT button below to edit<br>or set a new message. | ENTRUST Adaptive Issuance" |             |