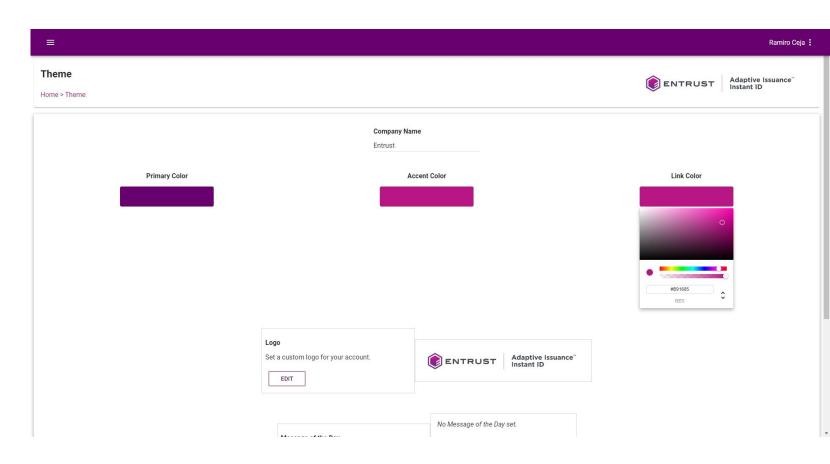

To change the **Link Color**, select a color from the color panel or enter the HEX, RGBA, or HSLA values to set a custom color.

To change the logo that appears in the banner, click on **EDIT**.

Click on the **Upload** icon.