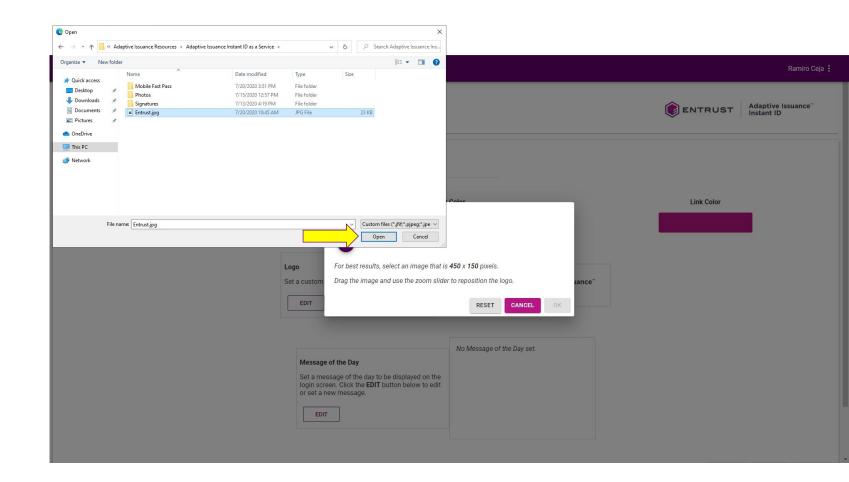

Select the image file and click on **Open**.

Note: JPG format is recommended. For best resolution, use an image no greater that 450 pixels in width by 150 pixels in height.

To add a message of the day to your login page, click on **EDIT**.