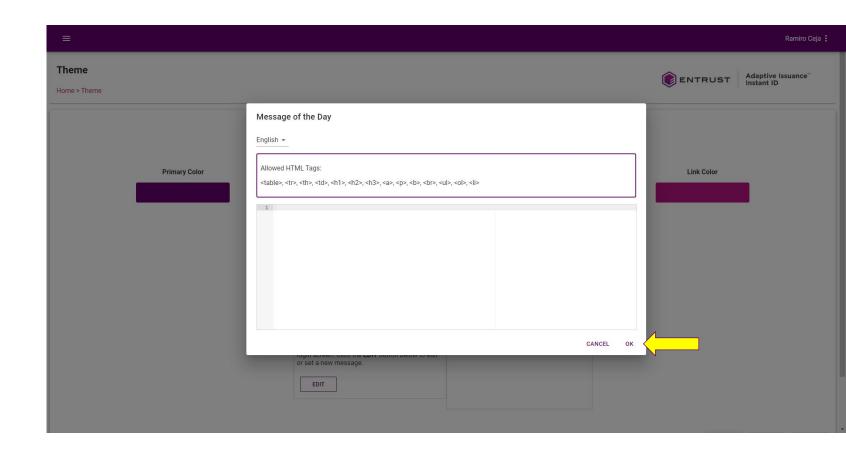

Enter your customized message using HTML tags listed under Allowed HTML Tags and click on OK.

Click on **SAVE** to apply the changes.

| Company Name     Entrust     Primary Color   Accent Color   Link Color         Logo   Stat a custom logo for your account.   EDIT   Adaptive Issuance*  | =             |                                                                                                                                                                                              |                            | Ramiro Ceja |
|---------------------------------------------------------------------------------------------------------------------------------------------------------|---------------|----------------------------------------------------------------------------------------------------------------------------------------------------------------------------------------------|----------------------------|-------------|
| Logo   Set a custom logo for your account.                                                                                                              |               |                                                                                                                                                                                              |                            |             |
| Message of the Day     Set a message of the day to be displayed on the login screen. Click the EDIT button below to edit or set a new message.     EDIT | Logo<br>Set a | Custom logo for your account.<br>EDIT<br>Message of the Day<br>Set a message of the day to be displayed on the<br>login screen. Click the EDIT button below to edit<br>or set a new message. | ENTRUST Adaptive Issuance" |             |