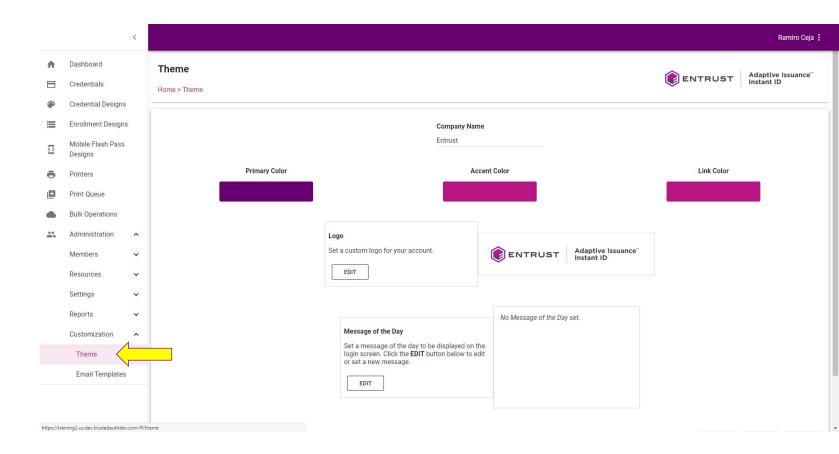

# CUSTOMIZATION

To navigate to the **Theme** page, click on the **Main Menu** icon at the top left corner of the screen.

Navigate to and select **Theme**.

The Theme page

opens.

In the **Company Name** field, modify the text to change the company name.

To change the **Primary Color**, select a color from the color panel or enter the HEX, RGBA, or HSLA values to set a custom color.

To change the **Accent Color**, select a color from the color panel or enter the HEX, RGBA, or HSLA values to set a custom color.

To change the **Link Color**, select a color from the color panel or enter the HEX, RGBA, or HSLA values to set a custom color.

To change the logo that appears in the banner, click on **EDIT**.

Click on the **Upload** icon.

Select the image file and click on **Open**.

Note: JPG format is recommended. For best resolution, use an image no greater that 450 pixels in width by 150 pixels in height.

To add a message of the day to your login page, click on **EDIT**.

Enter your customized message using HTML tags listed under Allowed HTML Tags and click on OK.

Click on **SAVE** to apply the changes.

| Company Name     Entrust     Primary Color   Accent Color   Link Color         Logo   Stat a custom logo for your account.   EDIT   Adaptive Issuance*  | =             |                                                                                                                                                                                              |                            | Ramiro Ceja |
|---------------------------------------------------------------------------------------------------------------------------------------------------------|---------------|----------------------------------------------------------------------------------------------------------------------------------------------------------------------------------------------|----------------------------|-------------|
| Logo   Set a custom logo for your account.                                                                                                              |               |                                                                                                                                                                                              |                            |             |
| Message of the Day     Set a message of the day to be displayed on the login screen. Click the EDIT button below to edit or set a new message.     EDIT | Logo<br>Set a | Custom logo for your account.<br>EDIT<br>Message of the Day<br>Set a message of the day to be displayed on the<br>login screen. Click the EDIT button below to edit<br>or set a new message. | ENTRUST Adaptive Issuance" |             |