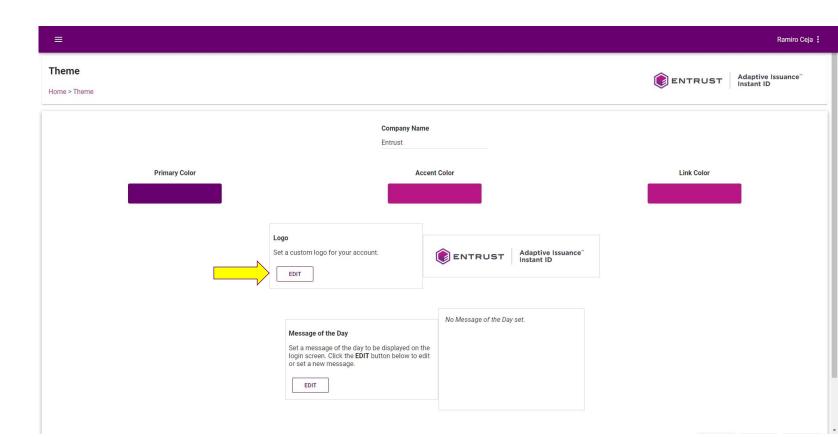

To change the **Link Color**, select a color from the color panel or enter the HEX, RGBA, or HSLA values to set a custom color.

To change the logo that appears in the banner, click on **EDIT**.

Click on the **Upload** icon.

Select the image file and click on **Open**.

Note: JPG format is recommended. For best resolution, use an image no greater that 450 pixels in width by 150 pixels in height.

To add a message of the day to your login page, click on **EDIT**.

Enter your customized message using HTML tags listed under Allowed HTML Tags and click on OK.

Click on **SAVE** to apply the changes.

| Company Name     Entrust     Primary Color   Accent Color   Link Color         Logo   Stat a custom logo for your account.   EDIT   Adaptive Issuance*  | =             |                                                                                                                                                                                              |                            | Ramiro Ceja |
|---------------------------------------------------------------------------------------------------------------------------------------------------------|---------------|----------------------------------------------------------------------------------------------------------------------------------------------------------------------------------------------|----------------------------|-------------|
| Logo   Set a custom logo for your account.                                                                                                              |               |                                                                                                                                                                                              |                            |             |
| Message of the Day     Set a message of the day to be displayed on the login screen. Click the EDIT button below to edit or set a new message.     EDIT | Logo<br>Set a | Custom logo for your account.<br>EDIT<br>Message of the Day<br>Set a message of the day to be displayed on the<br>login screen. Click the EDIT button below to edit<br>or set a new message. | ENTRUST Adaptive Issuance" |             |