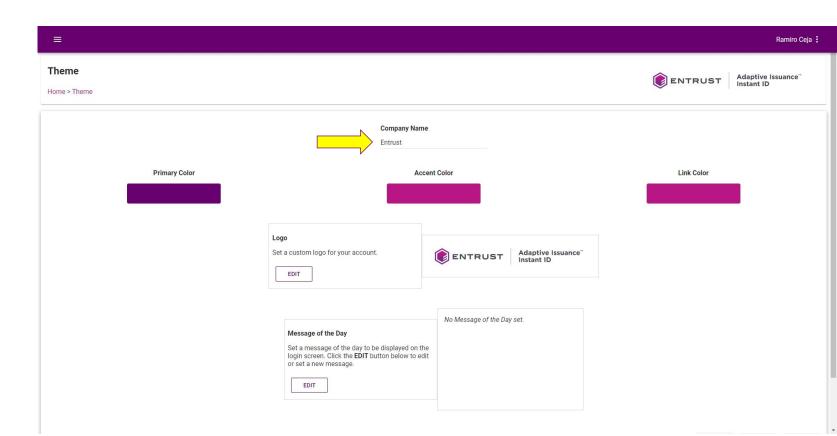

# CUSTOMIZATION

To navigate to the **Theme** page, click on the **Main Menu** icon at the top left corner of the screen.

Navigate to and select **Theme**.

The Theme page

opens.

In the **Company Name** field, modify the text to change the company name.