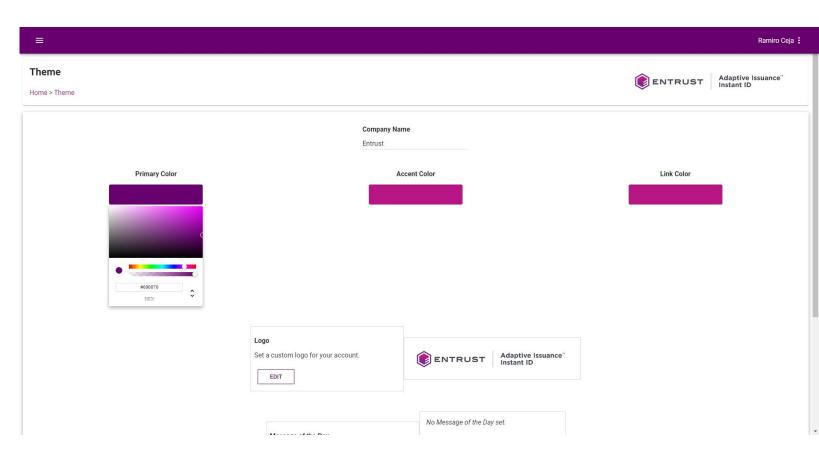

# CUSTOMIZATION

To navigate to the **Theme** page, click on the **Main Menu** icon at the top left corner of the screen.

Navigate to and select **Theme**.

The Theme page

opens.

In the **Company Name** field, modify the text to change the company name.

To change the **Primary Color**, select a color from the color panel or enter the HEX, RGBA, or HSLA values to set a custom color.

To change the **Accent Color**, select a color from the color panel or enter the HEX, RGBA, or HSLA values to set a custom color.