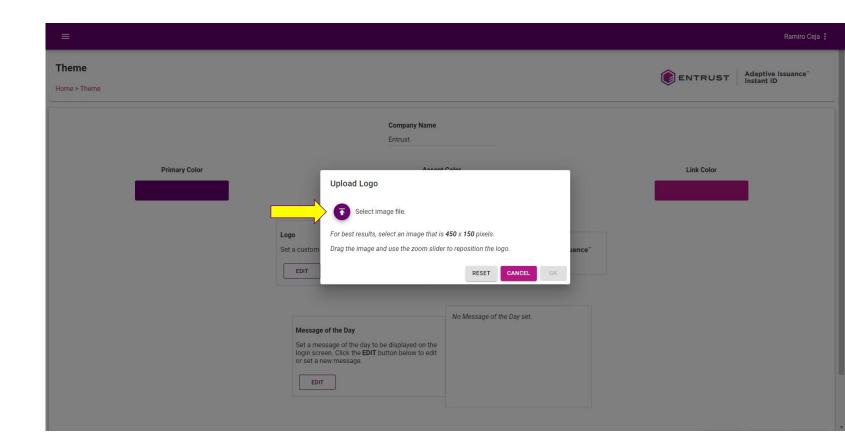

To change the **Link Color**, select a color from the color panel or enter the HEX, RGBA, or HSLA values to set a custom color.

To change the logo that appears in the banner, click on **EDIT**.

Click on the **Upload** icon.

Select the image file and click on **Open**.

Note: JPG format is recommended. For best resolution, use an image no greater that 450 pixels in width by 150 pixels in height.

To add a message of the day to your login page, click on **EDIT**.