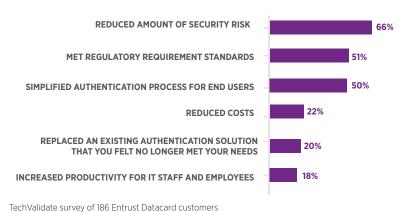

#### WHY OTHERS ARE CHOOSING ENTRUST IDENTITYGUARD

TechValidate survey of 186 Entrust Datacard customers

# WHAT VALUE HAS ENTRUST IDENTITYGUARD DELIVERED TO YOUR ORGANIZATION?