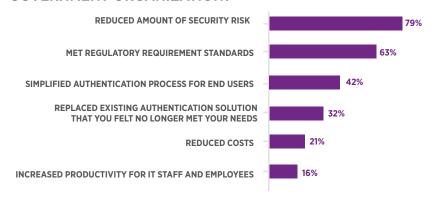

## MEETING UNIQUE GOVERNMENT CHALLENGES — BIG & SMALL

"Entrust is helping our organization with implementation of PIV Derived. It has been nothing short of game changing."

IT PROFESSIONAL, FEDERAL GOVERNMENT

# HOW HAS ENTRUST IDENTITYGUARD HELPED YOUR GOVERNMENT ORGANIZATION?

TechValidate survey of 186 Entrust Datacard customers

VISIT ENTRUST.COM/PRODUCTS/ENTRUST-IDENTITYGUARD TO LEARN MORE.