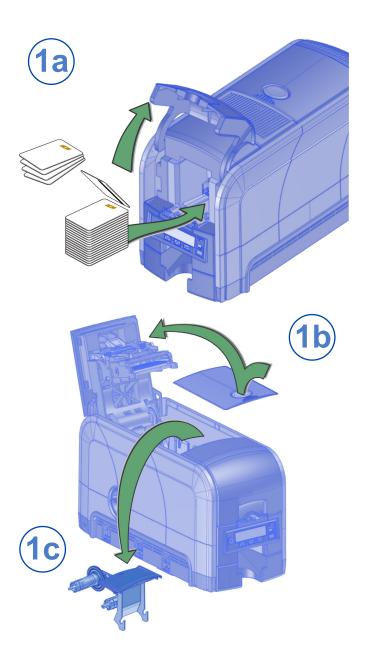

Contents**

| Step 1: Prepare the Printer              | 2  |
|------------------------------------------|----|
| Step 2: Plug In and Power On the Printer |    |
| Step 3: Set Up the PC                    |    |
| Step 4: Install the Printer              |    |
| (USB): Install a USB Printer             | 7  |
| (Network): Install a Network Printer     | 9  |
| Step 5: Print a Sample Card              | 12 |

## **Installation Steps**







\*Supplies sold separately

The printer must be used as installed and recommended by Datacard. You may not modify the printer or how it is used without written permission. Changes or modifications not expressly approved by the party responsible for compliance could void the user's authority to operate the equipment.

# **Step I: Prepare the Printer**





# **Step 2: Plug In and Power On the Printer**





# Step 3: Set Up the PC





🚺 Do not plug in the USB cable until prompted.

## Step 3: Set Up the PC—cont.









Continue with "Step 4 (USB): Install a USB Printer" on page 7 OR "Step 4 (Network): Install a Network Printer" on page 9.

# Step 4 (USB): Install a USB Printer

**USB** 





**USB** 





## Step 4 (USB): Install a USB Printer—cont.







Go to "Step 5: Print a Sample Card" on page 12.

# Step 4 (Network): Install a Network Printer

#### Network



#### Network







## Step 4 (Network): Install a Network Printer—cont.

#### Network





#### Network





## Step 4 (Network): Install a Network Printer—cont.

#### Network





Go To "Step 5: Print a Sample Card" on page 12.

## **Step 5: Print a Sample Card**