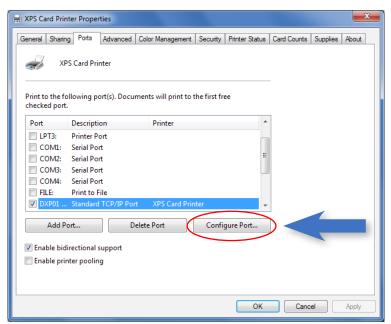

# Step 4 (Network): Install a Network Printer

#### Network

## Step 4 (Network): Install a Network Printer—cont.

#### Network

Go To "Step 5: Print a Sample Card" on page 12.