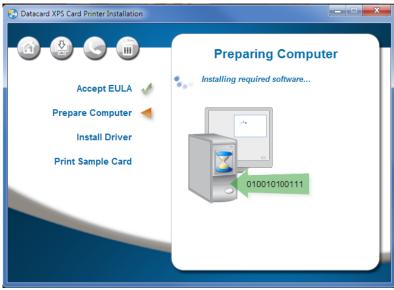

# Step 4 (USB): Install a USB Printer

**USB** 

**USB** 

## Step 4 (USB): Install a USB Printer—cont.

Go to "Step 5: Print a Sample Card" on page 12.