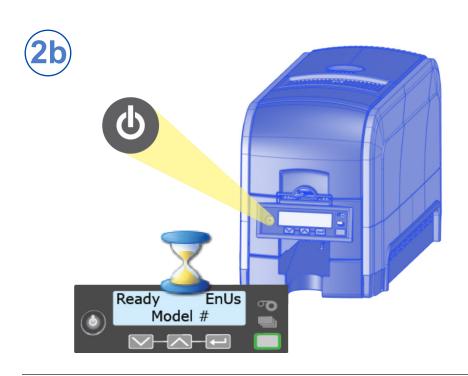

| 2  |
|------------------------------------------|----|
| Step 2: Plug In and Power On the Printer |    |
| Step 3: Set Up the PC                    |    |
| Step 4: Install the Printer              |    |
| (USB): Install a USB Printer             | 7  |
| (Network): Install a Network Printer     | 9  |
| Step 5: Print a Sample Card              | 12 |

## **Installation Steps**







\*Supplies sold separately

The printer must be used as installed and recommended by Datacard. You may not modify the printer or how it is used without written permission. Changes or modifications not expressly approved by the party responsible for compliance could void the user's authority to operate the equipment.

# **Step I: Prepare the Printer**





# **Step 2: Plug In and Power On the Printer**





# Step 3: Set Up the PC





🚺 Do not plug in the USB cable until prompted.

## Step 3: Set Up the PC—cont.









Continue with "Step 4 (USB): Install a USB Printer" on page 7 OR "Step 4 (Network): Install a Network Printer" on page 9.

# Step 4 (USB): Install a USB Printer

**USB** 





**USB** 





## Step 4 (USB): Install a USB Printer—cont.







Go to "Step 5: Print a Sample Card" on page 12.

# Step 4 (Network): Install a Network Printer

#### Network



#### Network







## Step 4 (Network): Install a Network Printer—cont.

#### Network





#### Network





## Step 4 (Network): Install a Network Printer—cont.

#### Network





Go To "Step 5: Print a Sample Card" on page 12.

## **Step 5: Print a Sample Card**







Please complete a brief survey about your product inst