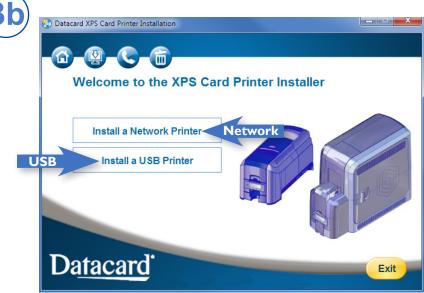

# Step 4 (USB): Install a USB Printer

**USB** 

**USB** 

## Step 4 (USB): Install a USB Printer—cont.

Go to "Step 5: Print a Sample Card" on page 12.