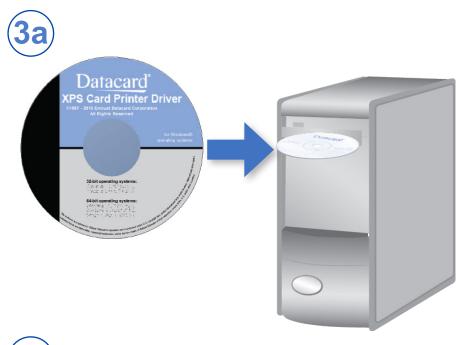

# Step 3: Set Up the PC

🚺 Do not plug in the USB cable until prompted.

## Step 3: Set Up the PC—cont.

Continue with "Step 4 (USB): Install a USB Printer" on page 7 OR "Step 4 (Network): Install a Network Printer" on page 9.