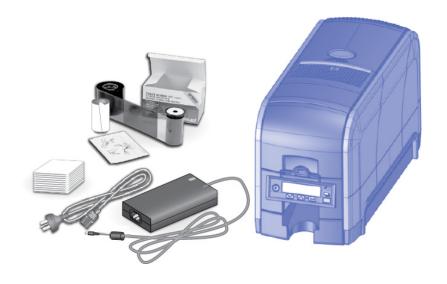

## **Installation Steps**

\*Supplies sold separately

The printer must be used as installed and recommended by Datacard. You may not modify the printer or how it is used without written permission. Changes or modifications not expressly approved by the party responsible for compliance could void the user's authority to operate the equipment.

# **Step I: Prepare the Printer**