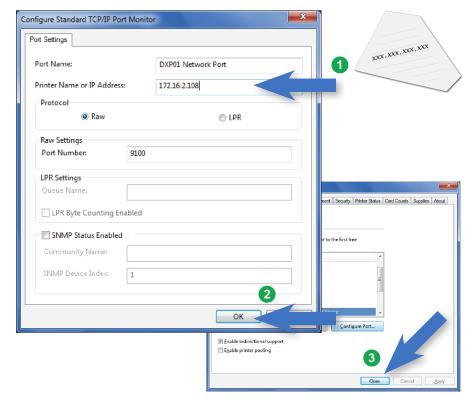

# Step 4 (Network): Install a Network Printer

#### Network

## Step 4 (Network): Install a Network Printer—cont.

#### Network

Go To "Step 5: Print a Sample Card" on page 12.