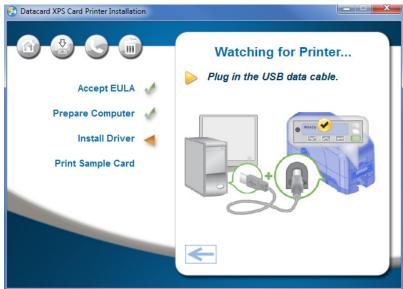

ter     | 9  |
| Step 5: Print a Sample Card              | 12 |

## **Installation Steps**







\*Supplies sold separately

The printer must be used as installed and recommended by Datacard. You may not modify the printer or how it is used without written permission. Changes or modifications not expressly approved by the party responsible for compliance could void the user's authority to operate the equipment.

# **Step I: Prepare the Printer**





# **Step 2: Plug In and Power On the Printer**





# Step 3: Set Up the PC





🚺 Do not plug in the USB cable until prompted.

## Step 3: Set Up the PC—cont.









Continue with "Step 4 (USB): Install a USB Printer" on page 7 OR "Step 4 (Network): Install a Network Printer" on page 9.

# Step 4 (USB): Install a USB Printer

**USB** 





**USB** 





## Step 4 (USB): Install a USB Printer—cont.







Go to "Step 5: Print a Sample Card" on page 12.

# Step 4 (Network): Install a Network Printer

#### Network



#### Network







## Step 4 (Network): Install a Network Printer—cont.

#### Network





#### Network





## Step 4 (Network): Install a Network Printer—cont.

#### Network





Go To "Step 5: Print a Sample Card" on page 12.

## **Step 5: Print a Sample Card**







Please complete a brief survey about your product installation experience at: https://www.datacard.com/datacard-product-installation-report

## Notes



1187 Park Place Minneapolis, Minnesota 55379 952.933.1223 • 952.933.7971 Fax www.entrust.com

Entrust, Sigma and the hexagon design are trademarks, registered trademarks and/or service marks of