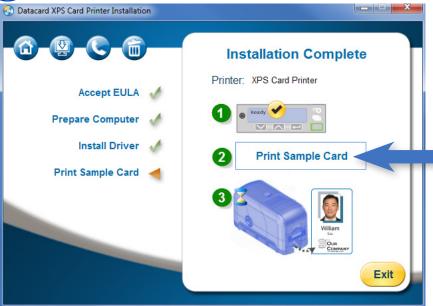

## **Step 5: Print a Sample Card**

Please complete a brief survey about your product installation experience at: https://www.datacard.com/datacard-product-installation-report