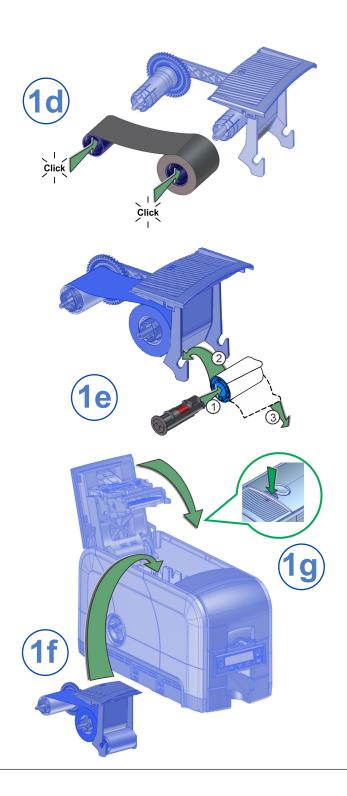

ntents**

| Step 1: Prepare the Printer              | 2  |
|------------------------------------------|----|
| Step 2: Plug In and Power On the Printer |    |
| Step 3: Set Up the PC                    |    |
| Step 4: Install the Printer              |    |
| (USB): Install a USB Printer             | 7  |
| (Network): Install a Network Printer     | 9  |
| Step 5: Print a Sample Card              | 12 |

## **Installation Steps**







\*Supplies sold separately

The printer must be used as installed and recommended by Datacard. You may not modify the printer or how it is used without written permission. Changes or modifications not expressly approved by the party responsible for compliance could void the user's authority to operate the equipment.

# **Step I: Prepare the Printer**





# **Step 2: Plug In and Power On the Printer**





# Step 3: Set Up the PC





🚺 Do not plug in the USB cable until prompted.

## Step 3: Set Up the PC—cont.









Continue with "Step 4 (USB): Install a USB Printer" on page 7 OR "Step 4 (Network): Install a Network Printer" on page 9.

# Step 4 (USB): Install a USB Printer

**USB** 





**USB** 





## Step 4 (USB): Install a USB Printer—cont.







Go to "Step 5: Print a Sample Card" on page 12.

# Step 4 (Network): Install a Network Printer

#### Network



#### Network







## Step 4 (Network): Install a Network Printer—cont.

#### Network





#### Network





## Step 4 (Network): Install a Network Printer—cont.

#### Network





Go To "Step 5: Print a Sample Card" on page 12.

## **Step 5: Print a Sample Card**







Pl