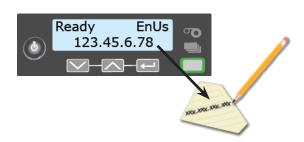

may not modify the printer or how it is used without written permission. Changes or modifications not expressly approved by the party responsible for compliance could void the user's authority to operate the equipment.

# **Step I: Prepare the Printer**





# **Step 2: Plug In and Power On the Printer**





# Step 3: Set Up the PC





🚺 Do not plug in the USB cable until prompted.

## Step 3: Set Up the PC—cont.









Continue with "Step 4 (USB): Install a USB Printer" on page 7 OR "Step 4 (Network): Install a Network Printer" on page 9.

# Step 4 (USB): Install a USB Printer

**USB** 





**USB** 





## Step 4 (USB): Install a USB Printer—cont.







Go to "Step 5: Print a Sample Card" on page 12.

# Step 4 (Network): Install a Network Printer

#### Network



#### Network







## Step 4 (Network): Install a Network Printer—cont.

#### Network





#### Network





## Step 4 (Network): Install a Network Printer—cont.

#### Network





Go To "Step 5: Print a Sample Card" on page 12.

## **Step 5: Print a Sample Card**







Please complete a brief survey about your product installation experience at: https://www.datacard.com/datacard-product-installation-report

## Notes



1187 Park Place Minneapolis, Minnesota 55379 952.933.1223 • 952.933.7971 Fax www.entrust.com

Entrust, Sigma and the hexagon design are trademarks, registered trademarks and/or service marks of the Entrust Corporation in the United States and other countries. Datacard is a registered trademark and service mark of Entrust Corporation in the United States and other countries. All other trade