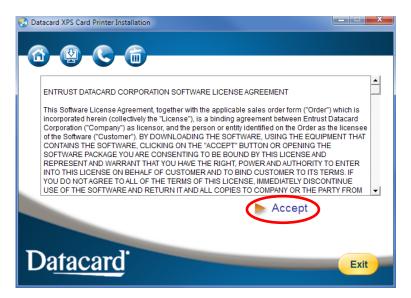

# Step 4 (USB): Install a USB Printer

**USB** 

**USB** 

## Step 4 (USB): Install a USB Printer—cont.

Go to "Step 5: Print a Sample Card" on page 12.