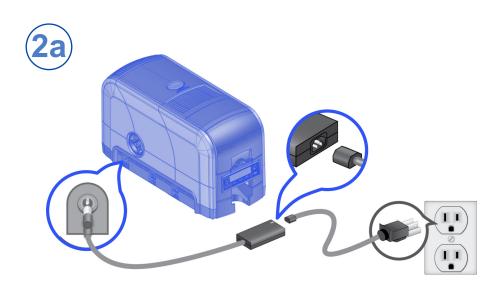

| 2  |
|------------------------------------------|----|
| Step 2: Plug In and Power On the Printer |    |
| Step 3: Set Up the PC                    |    |
| Step 4: Install the Printer              |    |
| (USB): Install a USB Printer             | 7  |
| (Network): Install a Network Printer     | 9  |
| Step 5: Print a Sample Card              | 12 |

## **Installation Steps**







\*Supplies sold separately

The printer must be used as installed and recommended by Datacard. You may not modify the printer or how it is used without written permission. Changes or modifications not expressly approved by the party responsible for compliance could void the user's authority to operate the equipment.

# **Step I: Prepare the Printer**





# **Step 2: Plug In and Power On the Printer**





# Step 3: Set Up the PC





🚺 Do not plug in the USB cable until prompted.

## Step 3: Set Up the PC—cont.









Continue with "Step 4 (USB): Install a USB Printer" on page 7 OR "Step 4 (Network): Install a Network Printer" on page 9.

# Step 4 (USB): Install a USB Printer

**USB** 





**USB** 





## Step 4 (USB): Install a USB Printer—cont.







Go to "Step 5: Print a Sample Card" on page 12.

# Step 4 (Network): Install a Network Printer

#### Network



#### Network







## Step 4 (Network): Install a Network Printer—cont.

#### Network





#### Network





## Step 4 (Network): Install a Network Printer—cont.

#### Network





Go To "Step 5: Print a Sample Card" on page 12.

## **Step 5: Print a Sample Card**







Please complete a brief survey about your product in