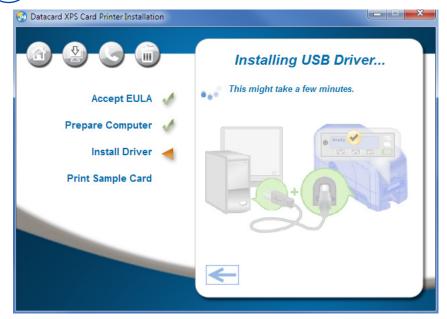

## **Installation Steps**







\*Supplies sold separately

The printer must be used as installed and recommended by Datacard. You may not modify the printer or how it is used without written permission. Changes or modifications not expressly approved by the party responsible for compliance could void the user's authority to operate the equipment.

# **Step I: Prepare the Printer**





# **Step 2: Plug In and Power On the Printer**





# Step 3: Set Up the PC





🚺 Do not plug in the USB cable until prompted.

## Step 3: Set Up the PC—cont.









Continue with "Step 4 (USB): Install a USB Printer" on page 7 OR "Step 4 (Network): Install a Network Printer" on page 9.

# Step 4 (USB): Install a USB Printer

**USB** 





**USB** 





## Step 4 (USB): Install a USB Printer—cont.







Go to "Step 5: Print a Sample Card" on page 12.

# Step 4 (Network): Install a Network Printer

#### Network



#### Network







## Step 4 (Network): Install a Network Printer—cont.

#### Network





#### Network





## Step 4 (Network): Install a Network Printer—cont.

#### Network





Go To "Step 5: Print a Sample Card" on page 12.

## **Step 5: Print a Sample Card**







Please complete a brief survey about your product installation experience at: https://www.datacard.com/datacard-product-installation-report

## Notes



1187 Park Place Minneapolis, Minnesota 55379 952.933.1223 • 952.933.7971 Fax www.entrust.com

Entrust, Sigma and the hexagon design are trademarks, registered trademarks and/or service marks of the Entrust Corporation in the United States and other countries.