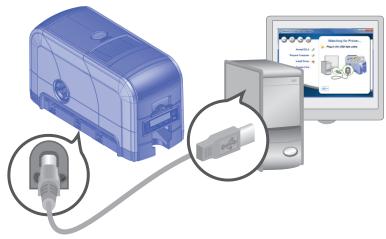

| Step 5: Print a Sample Card              | 12 |

## **Installation Steps**







\*Supplies sold separately

The printer must be used as installed and recommended by Datacard. You may not modify the printer or how it is used without written permission. Changes or modifications not expressly approved by the party responsible for compliance could void the user's authority to operate the equipment.

# **Step I: Prepare the Printer**





# **Step 2: Plug In and Power On the Printer**





# Step 3: Set Up the PC





🚺 Do not plug in the USB cable until prompted.

## Step 3: Set Up the PC—cont.









Continue with "Step 4 (USB): Install a USB Printer" on page 7 OR "Step 4 (Network): Install a Network Printer" on page 9.

# Step 4 (USB): Install a USB Printer

**USB** 





**USB** 





## Step 4 (USB): Install a USB Printer—cont.







Go to "Step 5: Print a Sample Card" on page 12.

# Step 4 (Network): Install a Network Printer

#### Network



#### Network







## Step 4 (Network): Install a Network Printer—cont.

#### Network





#### Network





## Step 4 (Network): Install a Network Printer—cont.

#### Network





Go To "Step 5: Print a Sample Card" on page 12.

## **Step 5: Print a Sample Card**







Please complete a brief survey about your product installation experience at: https://www.datacard.com/datacard-product-installation-report

## Notes



1187 Park Place Minneapolis, Minnesota 55379 952.933.1223 • 952.933.7971 Fax www.entrust.com

Entrust, Sigma and the hexagon design are trademarks, registered trademarks and/or service marks of the Entrust Co