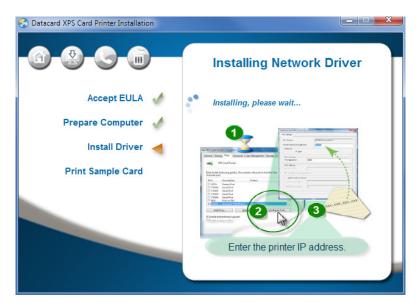

## Step 4 (Network): Install a Network Printer—cont.

#### Network

Go To "Step 5: Print a Sample Card" on page 12.