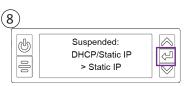

Refer to the Upgrade Kit instructions if you plan to add an embosser to the system.

Use the arrow keys to change the right-most digit one number at a time. Press Enter to save each value and continue to the next section of the address. Press Enter when all four sections are correct.

Repeat step 10 to enter the subnet mask.

Repeat step 10 to enter the gateway address

| 4 |                                            |
|---|--------------------------------------------|
|   | Suspended:<br>Main Menu<br>> Configuration |