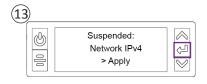

Repeat step 10 to enter the subnet mask.

Repeat step 10 to enter the gateway address

| 4 |                                            |
|---|--------------------------------------------|
|   | Suspended:<br>Main Menu<br>> Configuration |

Press Enter when you finish entering the address information. Press Enter to apply your changes.