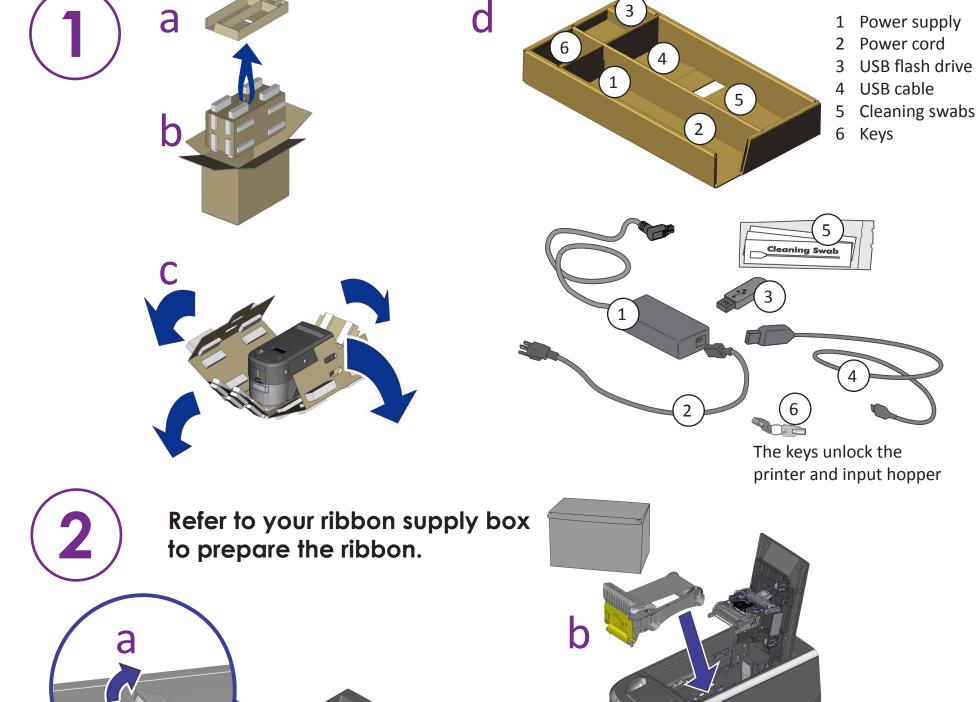

## Sigma DS4 and DS4-ES1 Instant Issuance System Quick Install Guide



Do not continue unpacking this box until you have read these instructions.

Read and follow these instructions to set up your Sigma printer.













Refer to the Upgrade Kit instructions if you plan to add an embosser to the system.



Use the arrow keys to change the right-most digit one number at a time. Press Enter to save each value and continue to the next section of the address. Press Enter when all four sections are correct.

Repeat step 10 to enter the subnet mask.

Repeat step 10 to enter the gateway address

| 4 |                                            |
|---|--------------------------------------------|
|   | Suspended:<br>Main Menu<br>> Configuration |





Press Enter when you finish entering the address information. Press Enter to apply your changes.





## Complete the Installation.

- Refer to the printer's Installation and Administrator's Guide for complete installation instructions.
- Define the print