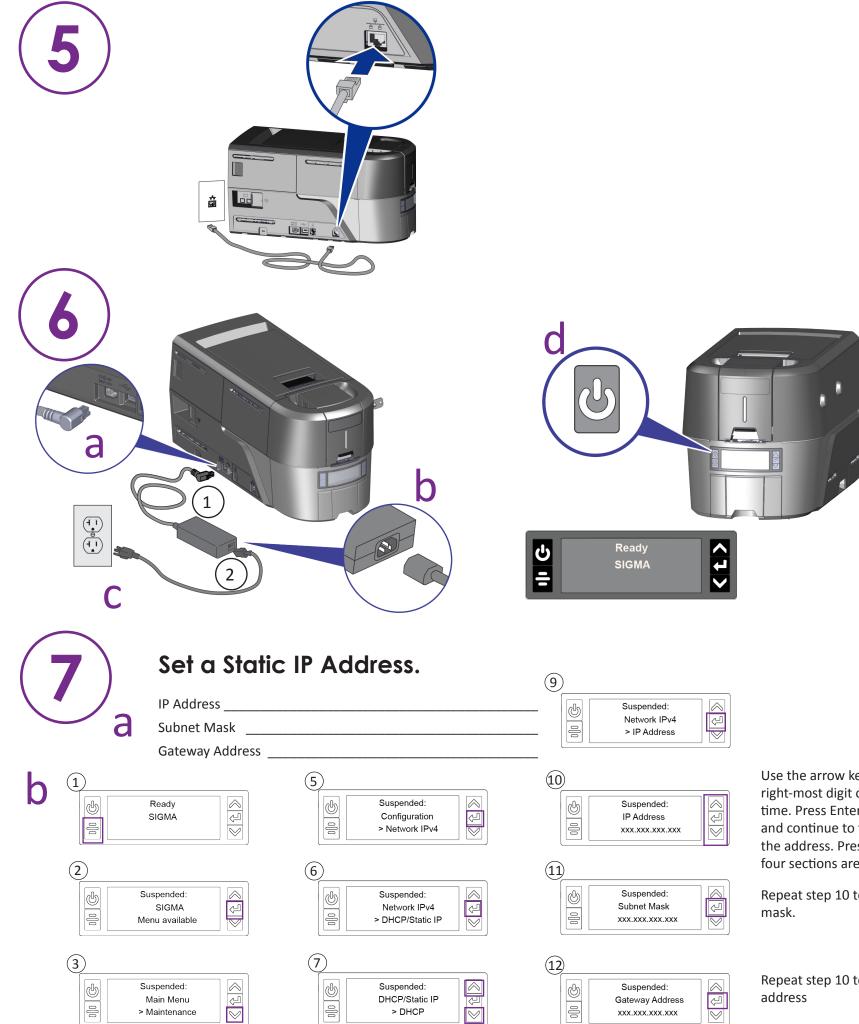

Refer to the Upgrade Kit instructions if you plan to add an embosser to the system.

Use the arrow keys to change the right-most digit one number at a time. Press Enter to save each value and continue to the next section of the address. Press Enter when all four sections are correct.

Repeat step 10 to enter the subnet mask.

Repeat step 10 to enter the gateway address

| 4 |                                            |
|---|--------------------------------------------|
|   | Suspended:<br>Main Menu<br>> Configuration |

Press Enter when you finish entering the address information. Press Enter to apply your changes.