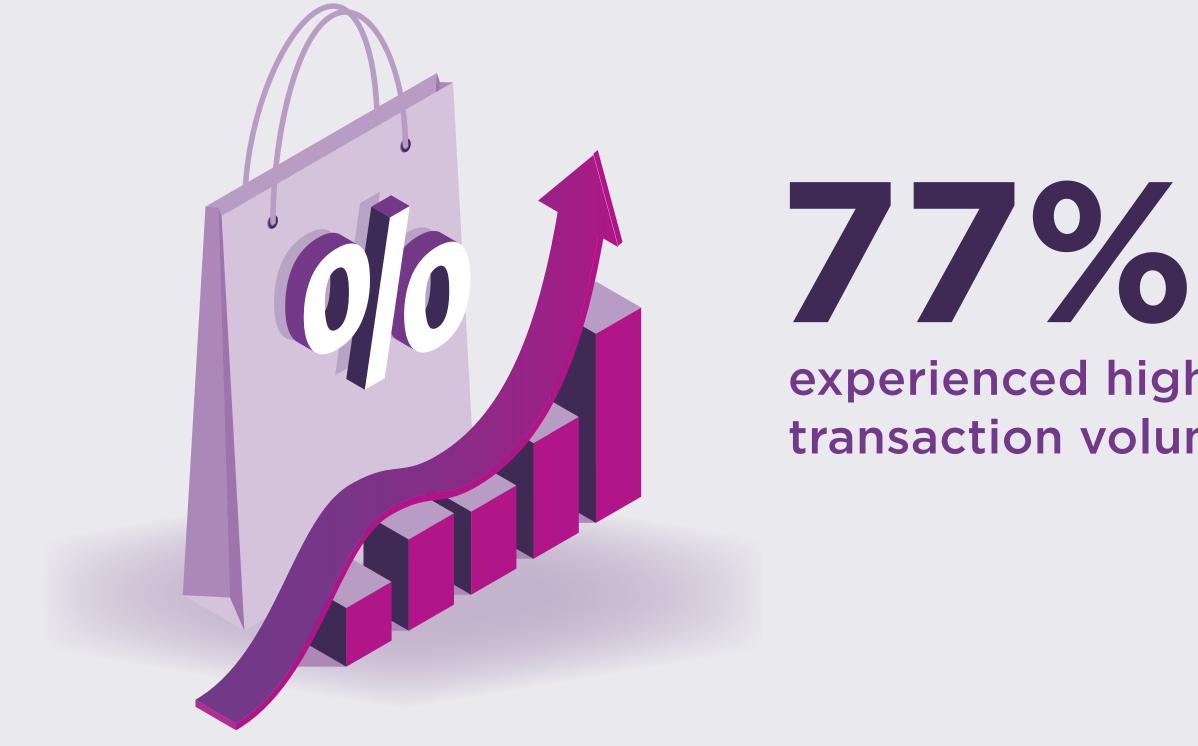

# **Global Financial** Institutions Accelerate and Go Further With Flat

A survey of 100 global financial institutions unanimously identified an accelerated migration to flat card technology. Learn about the substantial impact flat cards are having on financial institutions, reflecting significant return on investment and consumer satisfaction across the industry.



currently issue flat debit and/ or credit cards to their cardholders

## **Branding & Modern Appeal**

CREDIT CARL



#### **Increased Transaction Volumes**



experienced higher transaction volumes

## **Cost Savings and Efficiency**



observed gains in machine efficiency and cost savings

third-party





### **Extended Card Life**





plan to extend their card life after adopting flat card technology

Learn more about how you can go further with flat.

**Download the ebook** 



© 2023 Entrust Corporation. All rights reserved. CI24Q2-ifi-flat-card-in