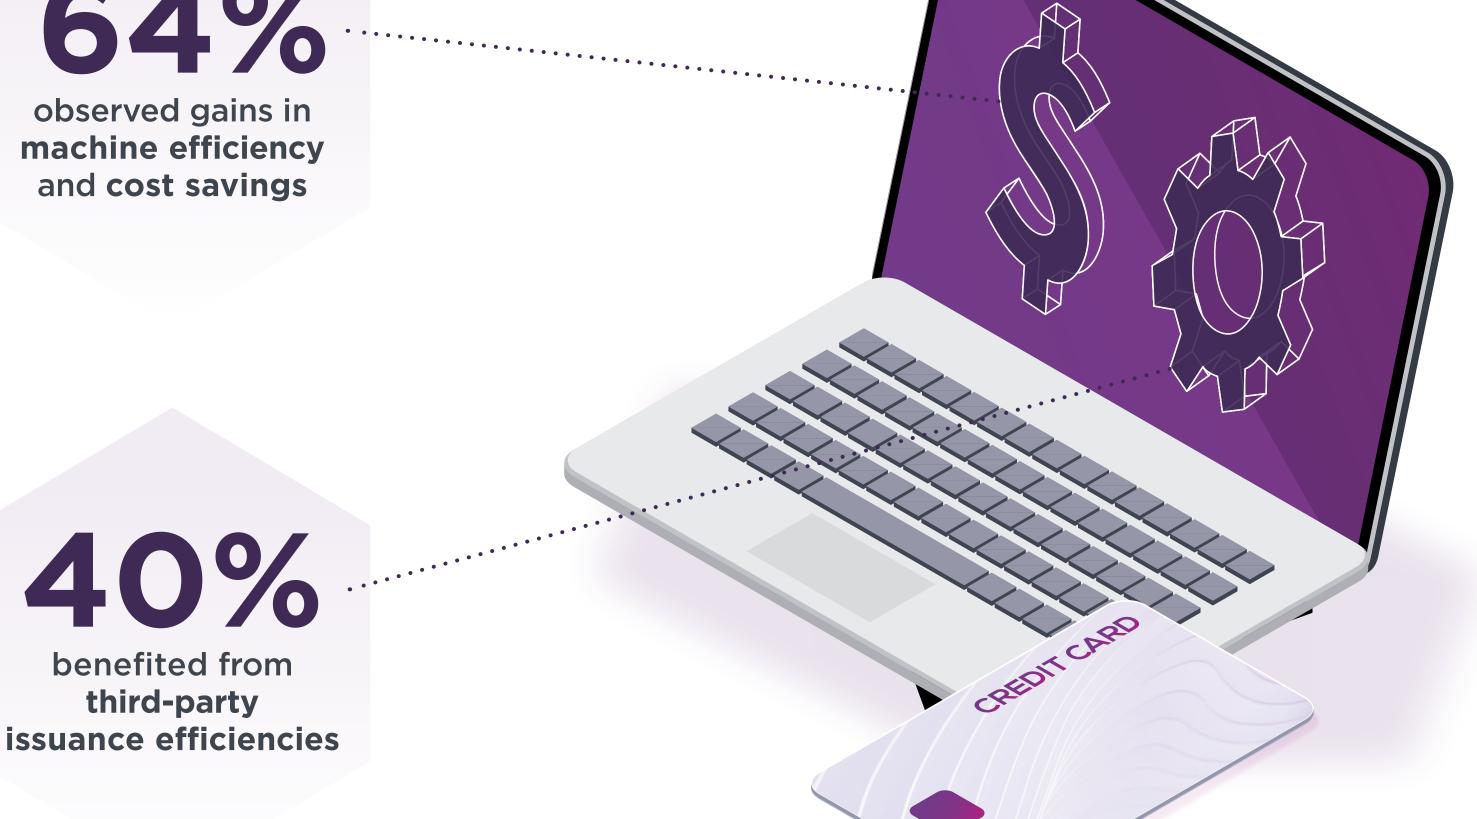

## **Cost Savings and Efficiency**

observed gains in machine efficiency and cost savings

third-party