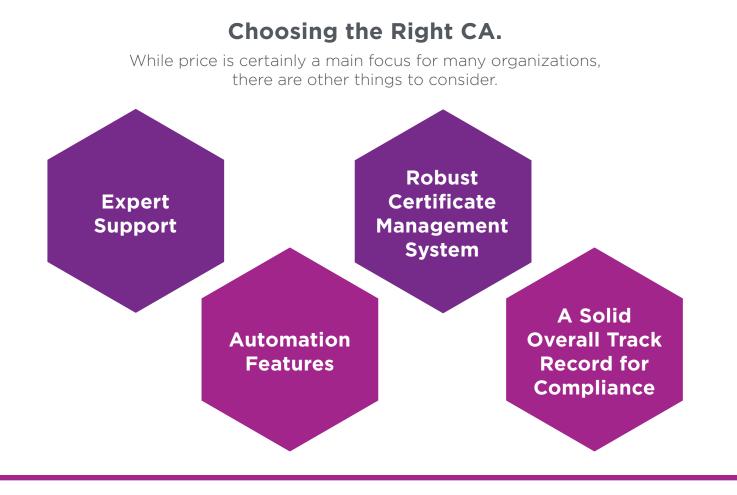

#### **Top 4 Reasons to Choose Us.**

#### SECURITY AND SAVINGS

Looking to secure digital transactions that transmit personally identifiable information, all while saving money? Entrust offers flexible licensing models that help our customers realize cost savings.

### CENTRALIZED TLS/SSL CERTIFICATE LIFECYCLE MANAGEMENT

Get full visibility into your certificate inventory.

Visibility Secure server testing Avoid security gaps x.509 compliance Robust reporting

#### **AUTOMATION FEATURES**

Increase productivity, reduce human error.

**ANSIBLE MODULES:** help customers automate TLS/SSL certificate deployment at scale, enabling higher security and more efficient deployment