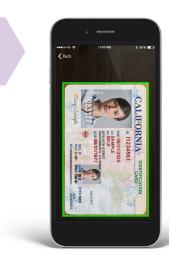

#### **Easily Integrated**

Deploys as partial or whole solution in any environment. Reads IDs from every country.

 Access app to capture and classify identification document.

 Take selfie for recognition match. Two levels of liveness testing available.