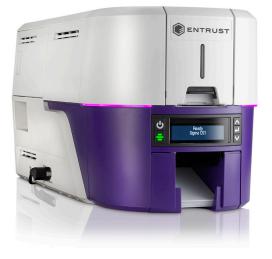

- Supermarkets
- Delis
- Butcher shops
- Fish markets
- Bakeries
- Coffee shops
- Hotels with self-service food items

#### Quick and easy printing

- Print new labels quickly to respond to market needs to maximize profitability
- Monochrome single-sided
  - DS1: 660 cards per hour
  - DS2: 880 cards per hour
- Color printing
  - Up to 225 cards per hour (single-sided)
  - Up to 140 cards per hour (dual-sided)
  - Input hopper holds 125 cards

#### Versatile, multi-purpose printers

- Print traditional black-on-white or white-on-black food labels
- Print single- or dual-sided cards
- Print food labels, employee badges, name tags, gift cards, loyalty cards, promotional cards, and more

#### Learn more about our Food Label Printers at entrust.com

## **Food Label Printers**

#### SIGMA DS1



#### THE ENTRUST ADVANTAGE Industry-leading innovation

- State-of-the-art, user-friendly printers: Designed for today's cloud environments – allows you to control the printer with your mobile device
- **Intuitive design software:** Easily design labels with images, text, logos, and other brand elements
- Entrust certified supplies: Robust performance standards ensure the quality and consistency of Entrust supplies, guaranteed
- **Reliability:** Three-year printer warranty provides peace of mind
- **Eco-friendly:** Supply plastics are made with biodegradable materials. Packaging is made from 100% recycled material and printed with soy inks.







Food-safe-certified print ribbons

# Global network of service and support

Facilities, products, safety, budget – a lot of factors influence