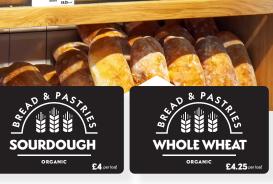

#### HIGHLIGHTS Get professional-looking, food-safe-compliant labels

Keep up with price fluctuations and changing labeling requirements by printing food-safecompliant labels on demand with an Entrust Food Label Printer. High-resolution, black or white printing allows for fully branded labels with small text for ingredients and nutritional information.

### Food-safe compliant

- Food-safe-certified print ribbons and black plastic cards won't bleed or contaminate food – no lamination required
- Comply with regulations through accurate labels that list ingredients and other dietary notes