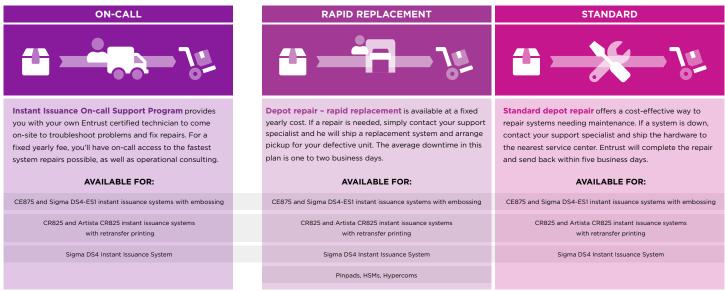

and minimize downtime.

Our comprehensive service offerings enable you to keep your hardware, firmware, and software up to date, maintain supply inventories, and securely destroy confidential data. As a result, you will ensure business continuity and make the most of your instant issuance investment.

### FIRST LINE SUPPLIES MANAGEMENT Simplifying supplies management

As an added service to your on-call support program, First Line Supplies Management Service provides the quick support and essential supplies you need – plus you get the benefit of the secure destruction of sensitive materials. At the branch location, an Entrust certified technician will replace your supplies, clean your printer, and securely destroy used materials containing confidential information.

## SUPPORT SERVICES





### **Issuance Supplies Management**

#### Proficiency and process for managing instant issuance supplies

Protect your customers' identities and your investment with Entrust Issuance Supplies Management. As an added service to your on-call support program, Entrust Issuance Supplies Management provides the quick support and essential supplies you need – plus you get the benefit of secure destruction. Rely on an Entrust certified technician to handle the delivery and installation of all your system's materials. We'll replace your supplies, clean your printer, and securely destroy used materials containing confidential information right on site.

#### Trust the experts with confidential data destruction

- Added security provides Level 6 security shredding
- Improved output increases print