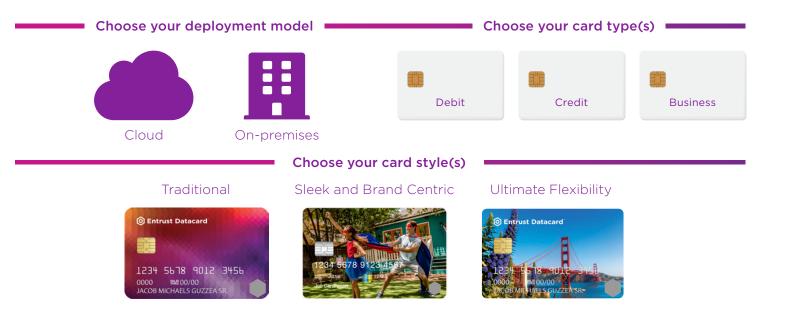

### Create a card portfolio that delights your customers

You can choose the control of an on-premises solution or the ease and affordability of our new cloud offering. If you choose our cloud option, you can:

- Deploy instant issuance as a revenue generator and brand-builder anywhere you choose
- Scale up or down easily
- Only pay for the capabilities you truly need

No pain and true business gain. Unparalleled ease. Choose from our world-class service offerings, from a DIY model to complete managed services. All you need to scope, deploy, maintain, manage, and optimize your instant issuance program.

- Ready-to-use, instant activation
- Personalized design photos, logos, graphics
- Permanent cards, not temporary
- Improved customer satisfaction
- Your brand, top of wallet
- Full card portfolio, easily delivered