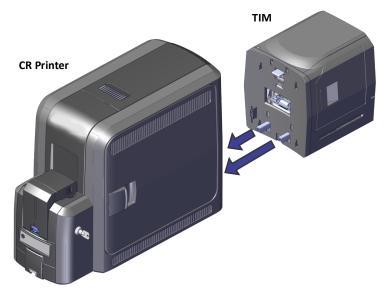

## Install the Hardware

1. Press the power button to power down the printer.

2. Align the guide posts of the TIM with the openings at the rear base of the printer and push the module into the printer until an audible click confirms installation.