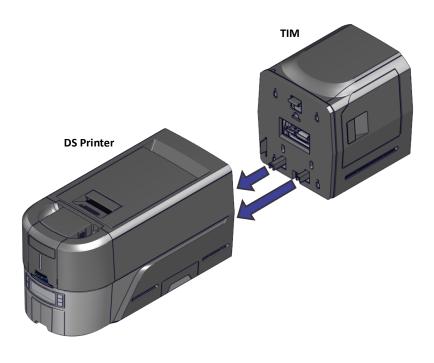

## Install the Hardware

1. Press the power button to power down the printer.

2. Align the guide posts of the TIM with the openings at the rear base of the printer and push the module into the printer until an audible click confirms installation.