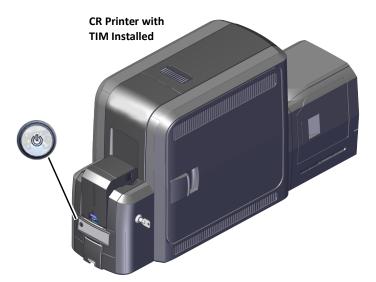

## Install the Hardware

1. Press the power button to power down the printer.

2. Align the guide posts of the TIM with the openings at the rear base of the printer and push the module into the printer until an audible click confirms installation.