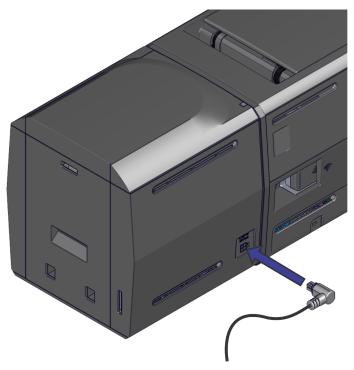

5. Plug the power supply into the impresser.

6. Plug the power cord into the power supply and the power source.

7. Press the power button and power on the printer.

8. Print a test card from the printers front panel and inspect the tactile impression on the printed card. For details on printing a test card from the front panel, refer to the printer's *User Guide*.