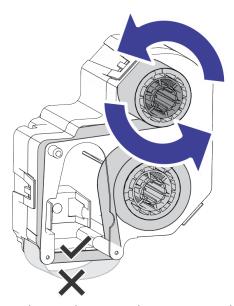

3. Unbox the supply cassette and position the cassette as shown. Turn the upper spool to remove any slack in the supply.

4. Open the side access door and position the cassette as shown to install it into the impresser.