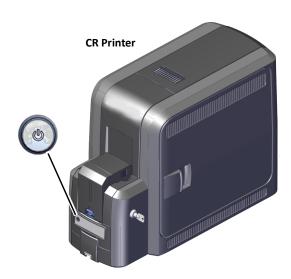

## Install the Hardware

1. Press the power button to power down the printer.

2. Align the guide posts of the TIM with the openings at the rear base of the printer and push the module into the printer until an audible click confirms installation.

5. Plug the power supply into the impresser.

6. Plug the power cord into the power supply and the power source.

7. Press the power button and power on the printer.

8. Print a test card from the printers front panel and inspect the tactile impression on the printed card. For details on printing a test card from the front panel, refer to the printer's *User Guide*.