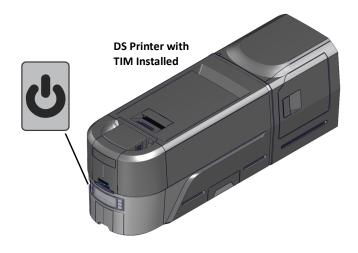

## Install the Hardware

1. Press the power button to power down the printer.

2. Align the guide posts of the TIM with the openings at the rear base of the printer and push the module into the printer until an audible click confirms installation.