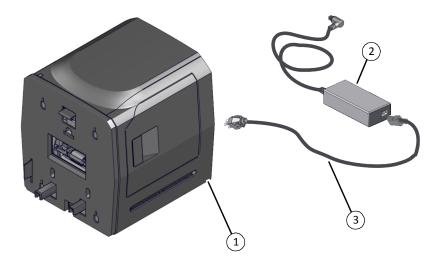

## **Upgrade Kit Contents**

The following parts are included in the upgrade Kit:

| Item | Qty. | Description                     |
|------|------|---------------------------------|
| 1    | 1    | TIM (Tactile Impression Module) |
| 2    | 1    | Power Supply                    |
| 3    | 1    | Power Cord                      |