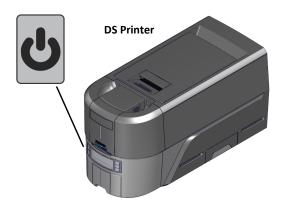

## Install the Hardware

1. Press the power button to power down the printer.

2. Align the guide posts of the TIM with the openings at the rear base of the printer and push the module into the printer until an audible click confirms installation.

5. Plug the power supply into the impresser.

6. Plug the power cord into the power supply and the power source.

7. Press the power button and power on the printer.

8. Print a test card from the printers front panel and inspect the tactile impression on the printed card. For details on printing a test card from the front panel, refer to the printer's *User Guide*.