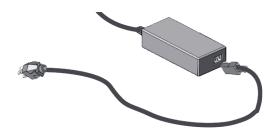

## **Upgrade Kit Contents**

The following parts are included in the upgrade Kit:

| Item | Qty. | Description                     |
|------|------|---------------------------------|
| 1    | 1    | TIM (Tactile Impression Module) |
| 2    | 1    | Power Supply                    |
| 3    | 1    | Power Cord                      |

5. Plug the power supply into the impresser.

6. Plug the power cord into the power supply and the power source.

7. Press the power button and power on the printer.

8. Print a test card from the printers front panel and inspect the tactile impression on the printed card. For details on printing a test card from the front panel, refer to the printer's *User Guide*.