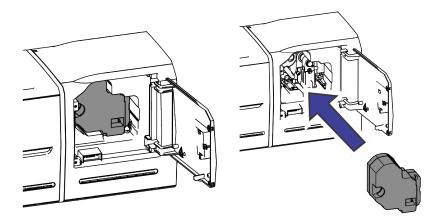

3. Unbox the supply cassette and position the cassette as shown. Turn the upper spool to remove any slack in the supply.

4. Open the side access door and position the cassette as shown to install it into the impresser.